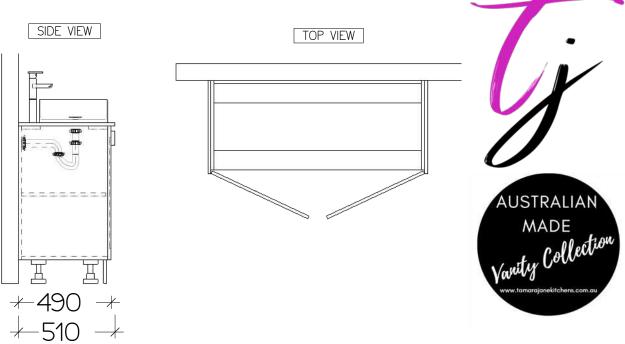

## NUMO SKY (SHAKER) 1200 VANITY

FRONT VIEW

Australian Made I Made in Melbourne Order online at www.tamarajanekitchens.com.au

| VANITY DETAILS                                                                                                 |                                                     |                                            |
|----------------------------------------------------------------------------------------------------------------|-----------------------------------------------------|--------------------------------------------|
| Type of Vanity: Floor Mounted [Numo Series]                                                                    |                                                     |                                            |
| Vanity SKU:                                                                                                    | NumoS1200 [Finish   Handle   Stone Selection]       |                                            |
| Stone Finish:                                                                                                  | Engineered Stone [20 mm] (from selected range)      |                                            |
|                                                                                                                | One waste hole & tap hole pre-drilled               |                                            |
| Door/Panel Finish:                                                                                             | Shaker / Hamptons Style Two Pack Door [Matt Finish] |                                            |
| Carcass White Melamine Interior with Adjustable Shelf                                                          |                                                     |                                            |
| Handles:                                                                                                       | Surface Mounted Handle                              |                                            |
| Total Width:                                                                                                   | 1200 mm                                             | Total Cabinet Height: 705 mm               |
| Total Depth:                                                                                                   | 510 mm                                              | Total Vanity Height: 850 mm (inc benchtop) |
| Hardware: Soft Closing Doors                                                                                   |                                                     |                                            |
| LEGEND                                                                                                         |                                                     |                                            |
| CAB                                                                                                            | Cabinet                                             | HR Hinged Right Door                       |
|                                                                                                                | Adjustable Shelf                                    | HL Hinged Left Door                        |
| All measurements in mm. Available as free standing (FS), left wall (LW), right wall (RW) or wall to wall (WW). |                                                     |                                            |
| Designed for Top Mounted Basin Only (not supplied)                                                             |                                                     |                                            |
| Price for Pre—Assembled Cabinet Only — Installation, Delivery & Fixtures Additional.                           |                                                     |                                            |