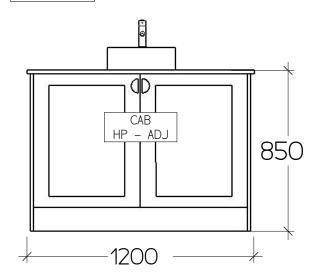

## NUMO SKY (SHAKER) 1200 VANITY

FRONT VIEW

Australian Made I Made in Melbourne Order online at www.tamarajanekitchens.com.au

| VANITY DETAILS                                                                                                 |                                                     |                                            |
|----------------------------------------------------------------------------------------------------------------|-----------------------------------------------------|--------------------------------------------|
| Type of Vanity: Floor Mounted [Numo Series]                                                                    |                                                     |                                            |
| Vanity SKU:                                                                                                    | NumoS1200 [Finish   Handle   Stone Selection]       |                                            |
| Stone Finish:                                                                                                  | Engineered Stone [20 mm] (from selected range)      |                                            |
|                                                                                                                | One waste hole & tap hole pre-drilled               |                                            |
| Door/Panel Finish:                                                                                             | Shaker / Hamptons Style Two Pack Door [Matt Finish] |                                            |
| Carcass White Melamine Interior with Adjustable Shelf                                                          |                                                     |                                            |
| Handles:                                                                                                       | Surface Mounted Handle                              |                                            |
| Total Width:                                                                                                   | 1200 mm                                             | Total Cabinet Height: 705 mm               |
| Total Depth:                                                                                                   | 510 mm                                              | Total Vanity Height: 850 mm (inc benchtop) |
| Hardware: Soft Closing Doors                                                                                   |                                                     |                                            |
| LEGEND                                                                                                         |                                                     |                                            |
| CAB                                                                                                            | Cabinet                                             | HR Hinged Right Door                       |
|                                                                                                                | Adjustable Shelf                                    | HL Hinged Left Door                        |
| All measurements in mm. Available as free standing (FS), left wall (LW), right wall (RW) or wall to wall (WW). |                                                     |                                            |
| Designed for Top Mounted Basin Only (not supplied)                                                             |                                                     |                                            |
| Price for Pre—Assembled Cabinet Only — Installation, Delivery & Fixtures Additional.                           |                                                     |                                            |